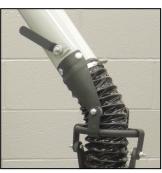

## **Dust Extraction Swing Arm**

3" Capture Hood

**Regulator Lever** 

Dust Extraction Swing Arm

## **Dust Extraction Swing Arm Standard Specifications**

- Ideal for airborne dusts, welding fumes, gases and smoke
- Retractable reach
- 360° Swivel •
- Fully rotational 3" capture hood •
- Compact flexible design for easy portability •
- Adaptable to any AV, AV-EX, DS1, DS2, DS2-EX, FRV, NA, WNS, • WS Ruwac vacuum
- Regulator lever adjusts the level of air flow through flex arm •
- Note: Please specify which vacuum the Swing Arm is being ٠ attached to when being ordered