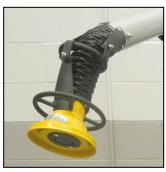

## **Dust Extraction Swing Arm**

3" Capture Hood

**Regulator Lever** 

Dust Extraction Swing Arm

## **Dust Extraction Swing Arm Standard Specifications**

- Ideal for airborne dusts, welding fumes, gases and smoke
- Retractable reach
- 360° Swivel •
- Fully rotational 3" capture hood •
- Compact flexible design for easy portability •
- Adaptable to any AV, AV-EX, DS1, DS2, DS2-EX, FRV, NA, WNS, • WS Ruwac vacuum
- Regulator lever adjusts the level of air flow through flex arm •
- Note: Please specify which vacuum the Swing Arm is being ٠ attached to when being ordered