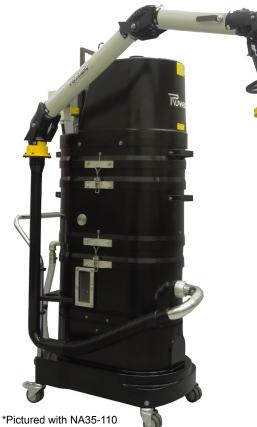

## **Dust Extraction Swing Arm**

3" Capture Hood

**Regulator Lever** 

Dust Extraction Swing Arm

## **Dust Extraction Swing Arm Standard Specifications**

- Ideal for airborne dusts, welding fumes, gases and smoke
- Retractable reach
- 360° Swivel •
- Fully rotational 3" capture hood •
- Compact flexible design for easy portability •
- Adaptable to any AV, AV-EX, DS1, DS2, DS2-EX, FRV, NA, WNS, • WS Ruwac vacuum
- Regulator lever adjusts the level of air flow through flex arm •
- Note: Please specify which vacuum the Swing Arm is being ٠ attached to when being ordered